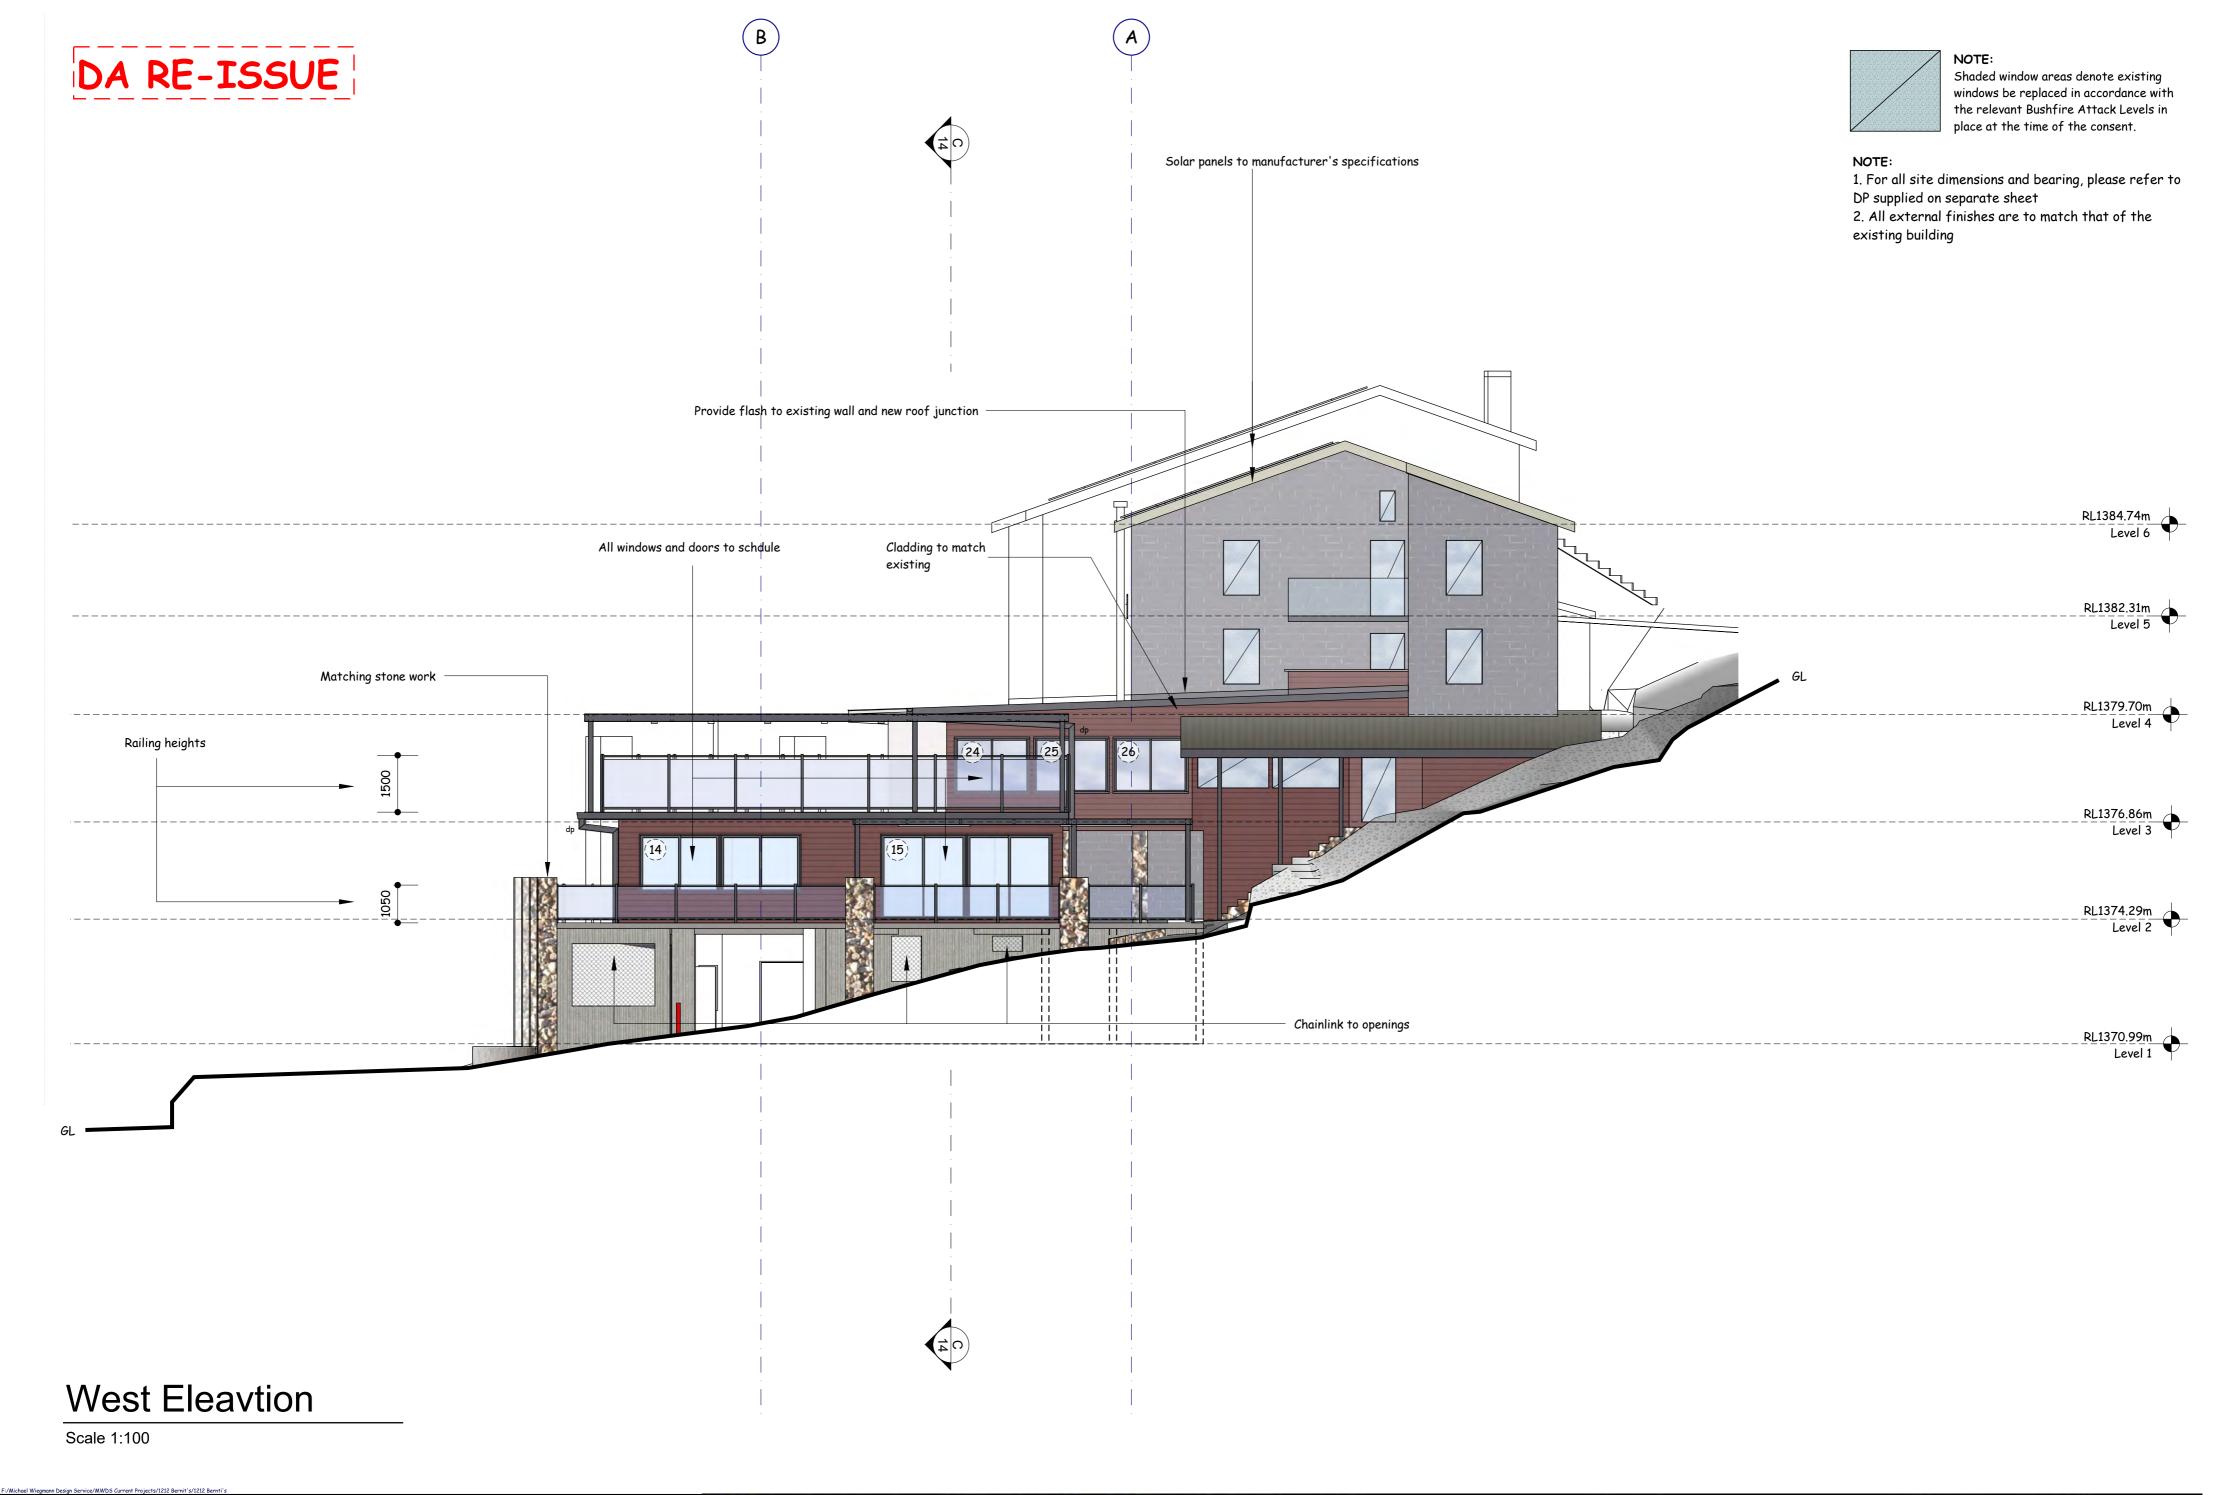

## NOT

Shaded window areas denote existing windows be replaced in accordance with the relevant Bushfire Attack Levels in place at the time of the consent.

## NO

- 1. For all site dimensions and bearing, please refer to DP supplied on separate sheet
- 2. All external finishes are to match that of the existing building

## North Elevation

Scale 1:100

02 4759 1000 LH Williams Pty Ltd
0412 484 237 4 Mowamba Place, Thredbo

Additions & Alterations Bernti's Mountain Inn

Michael Wiegmann *Date:* 2 Nov, 2020

MICHAEL WIEGMANN
DESIGN SERVICE
37 Kangaroo St., Lawson NSW 2783