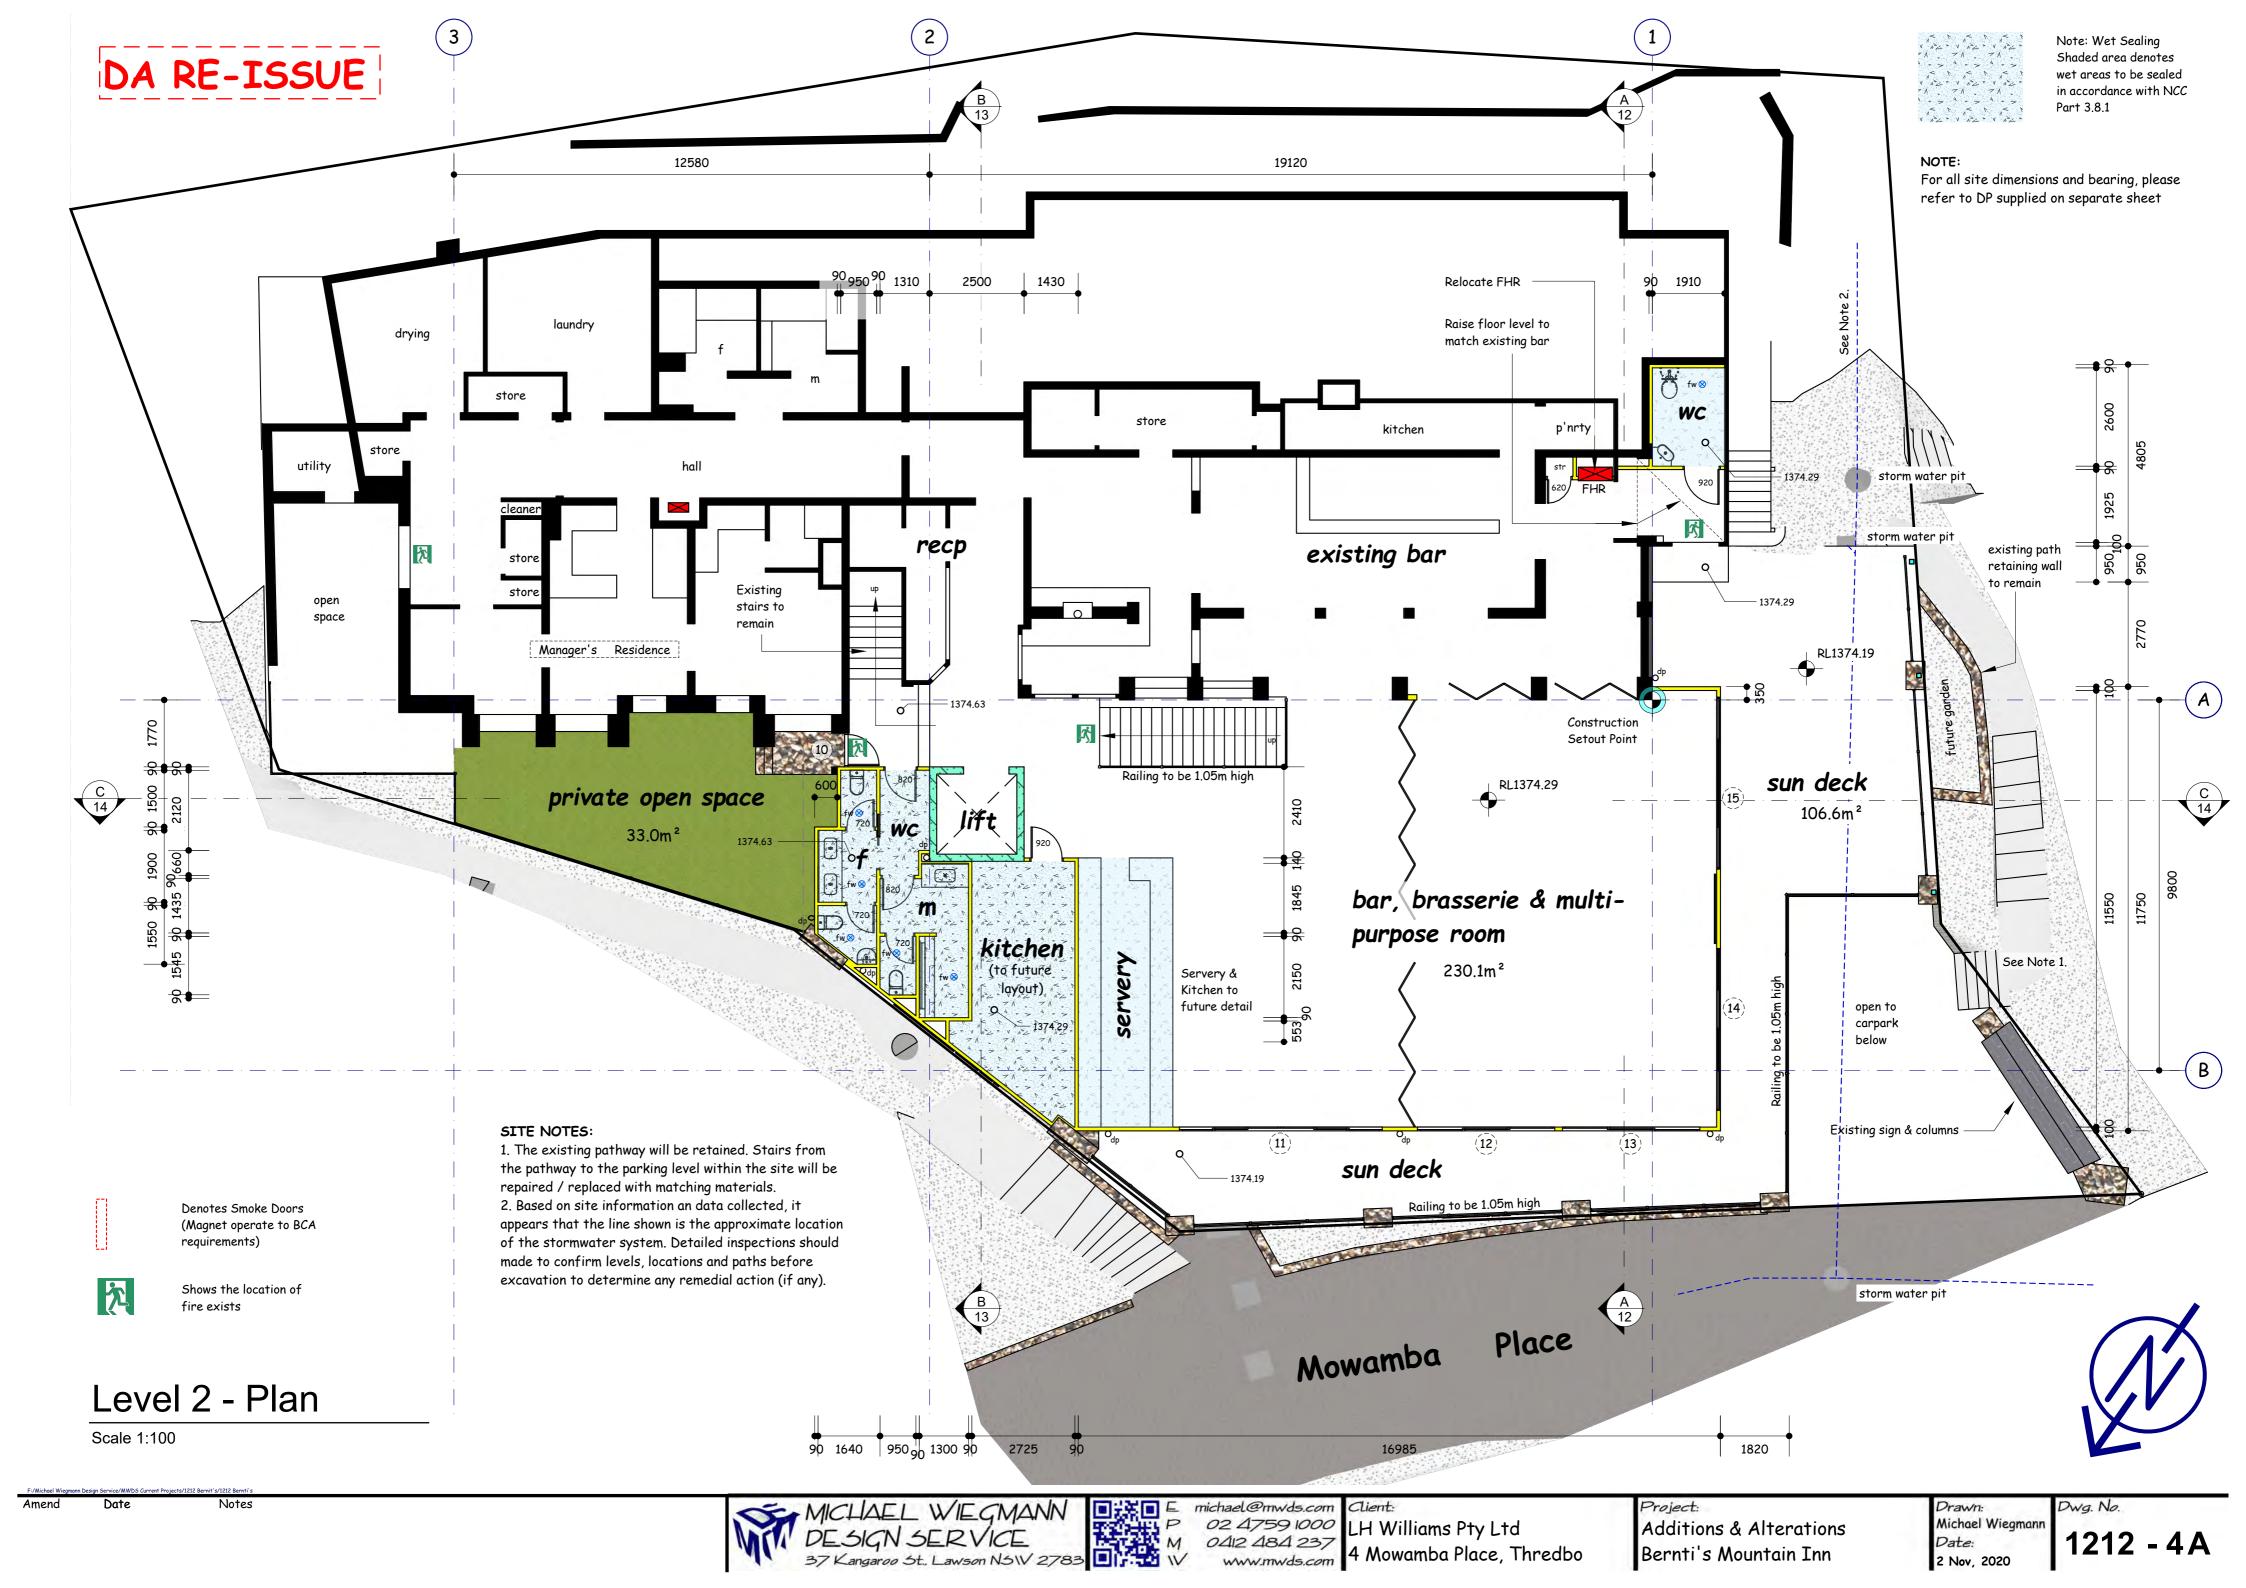

## NO

- 1. For all site dimensions and bearing, please refer to DP supplied on separate sheet
- 2. All external finishes are to match that of the existing building