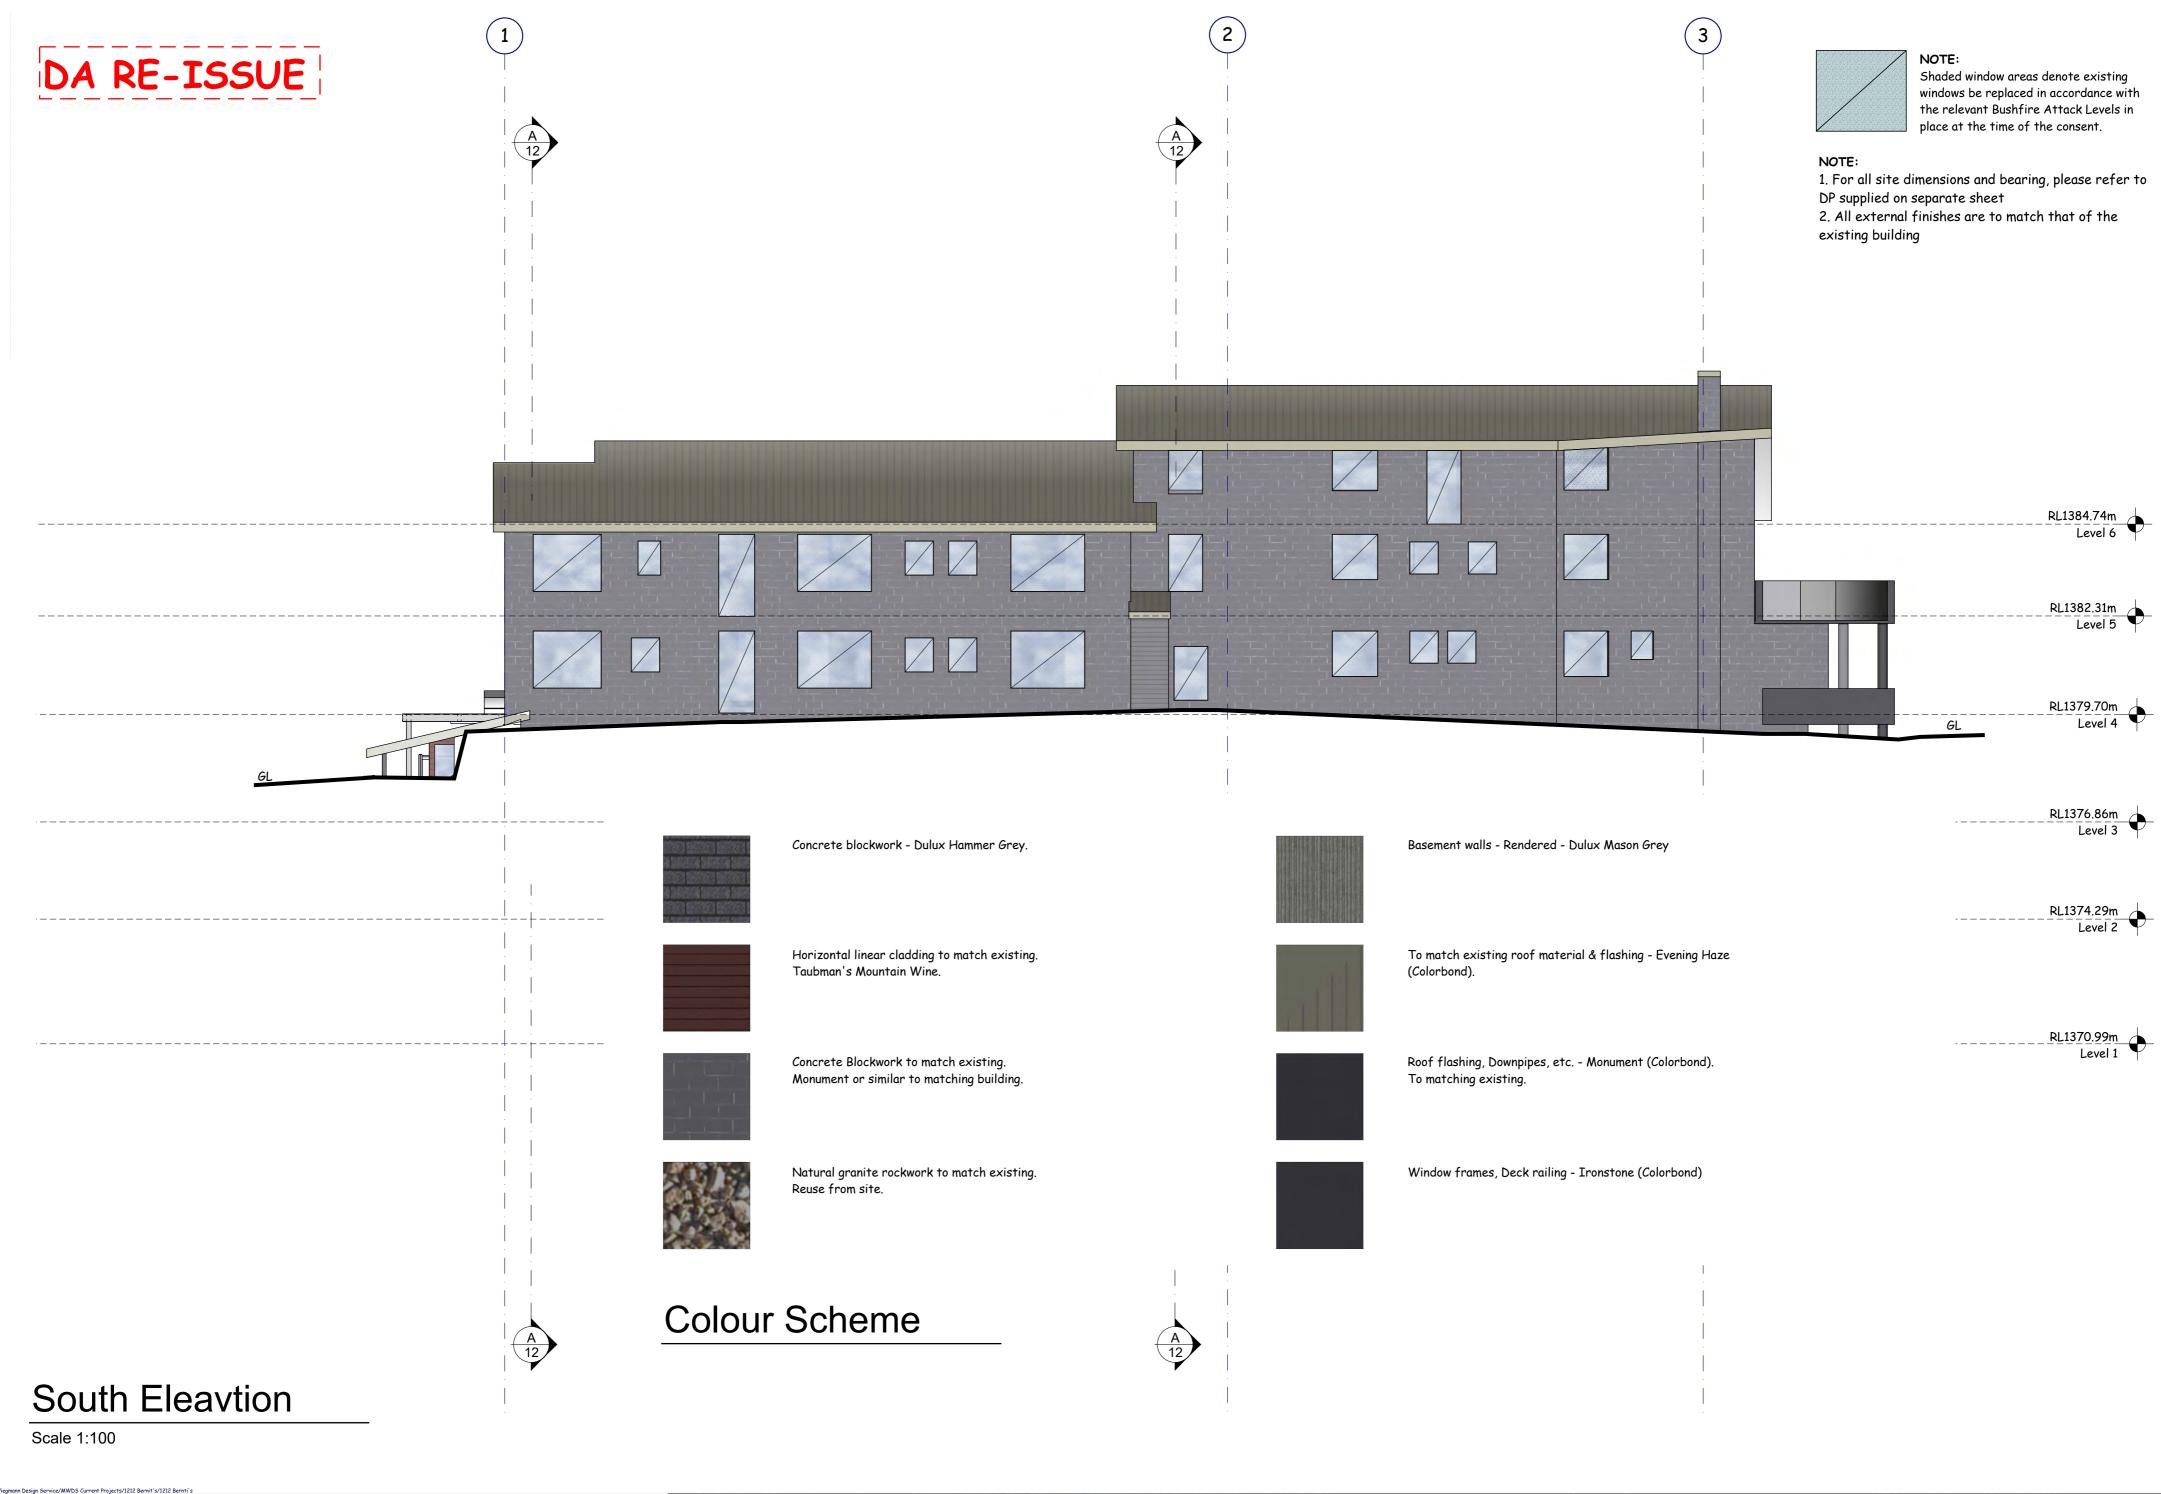

## NOT

Shaded window areas denote existing windows be replaced in accordance with the relevant Bushfire Attack Levels in place at the time of the consent.

## NO

- 1. For all site dimensions and bearing, please refer to DP supplied on separate sheet
- 2. All external finishes are to match that of the existing building

## North Elevation

Scale 1:100

02 4759 1000 LH Williams Pty Ltd
0412 484 237 4 Mowamba Place, Thredbo

Additions & Alterations Bernti's Mountain Inn

Michael Wiegmann *Date:* 2 Nov, 2020

MICHAEL WIEGMANN
DESIGN SERVICE
37 Kangaroo St., Lawson NSW 2783