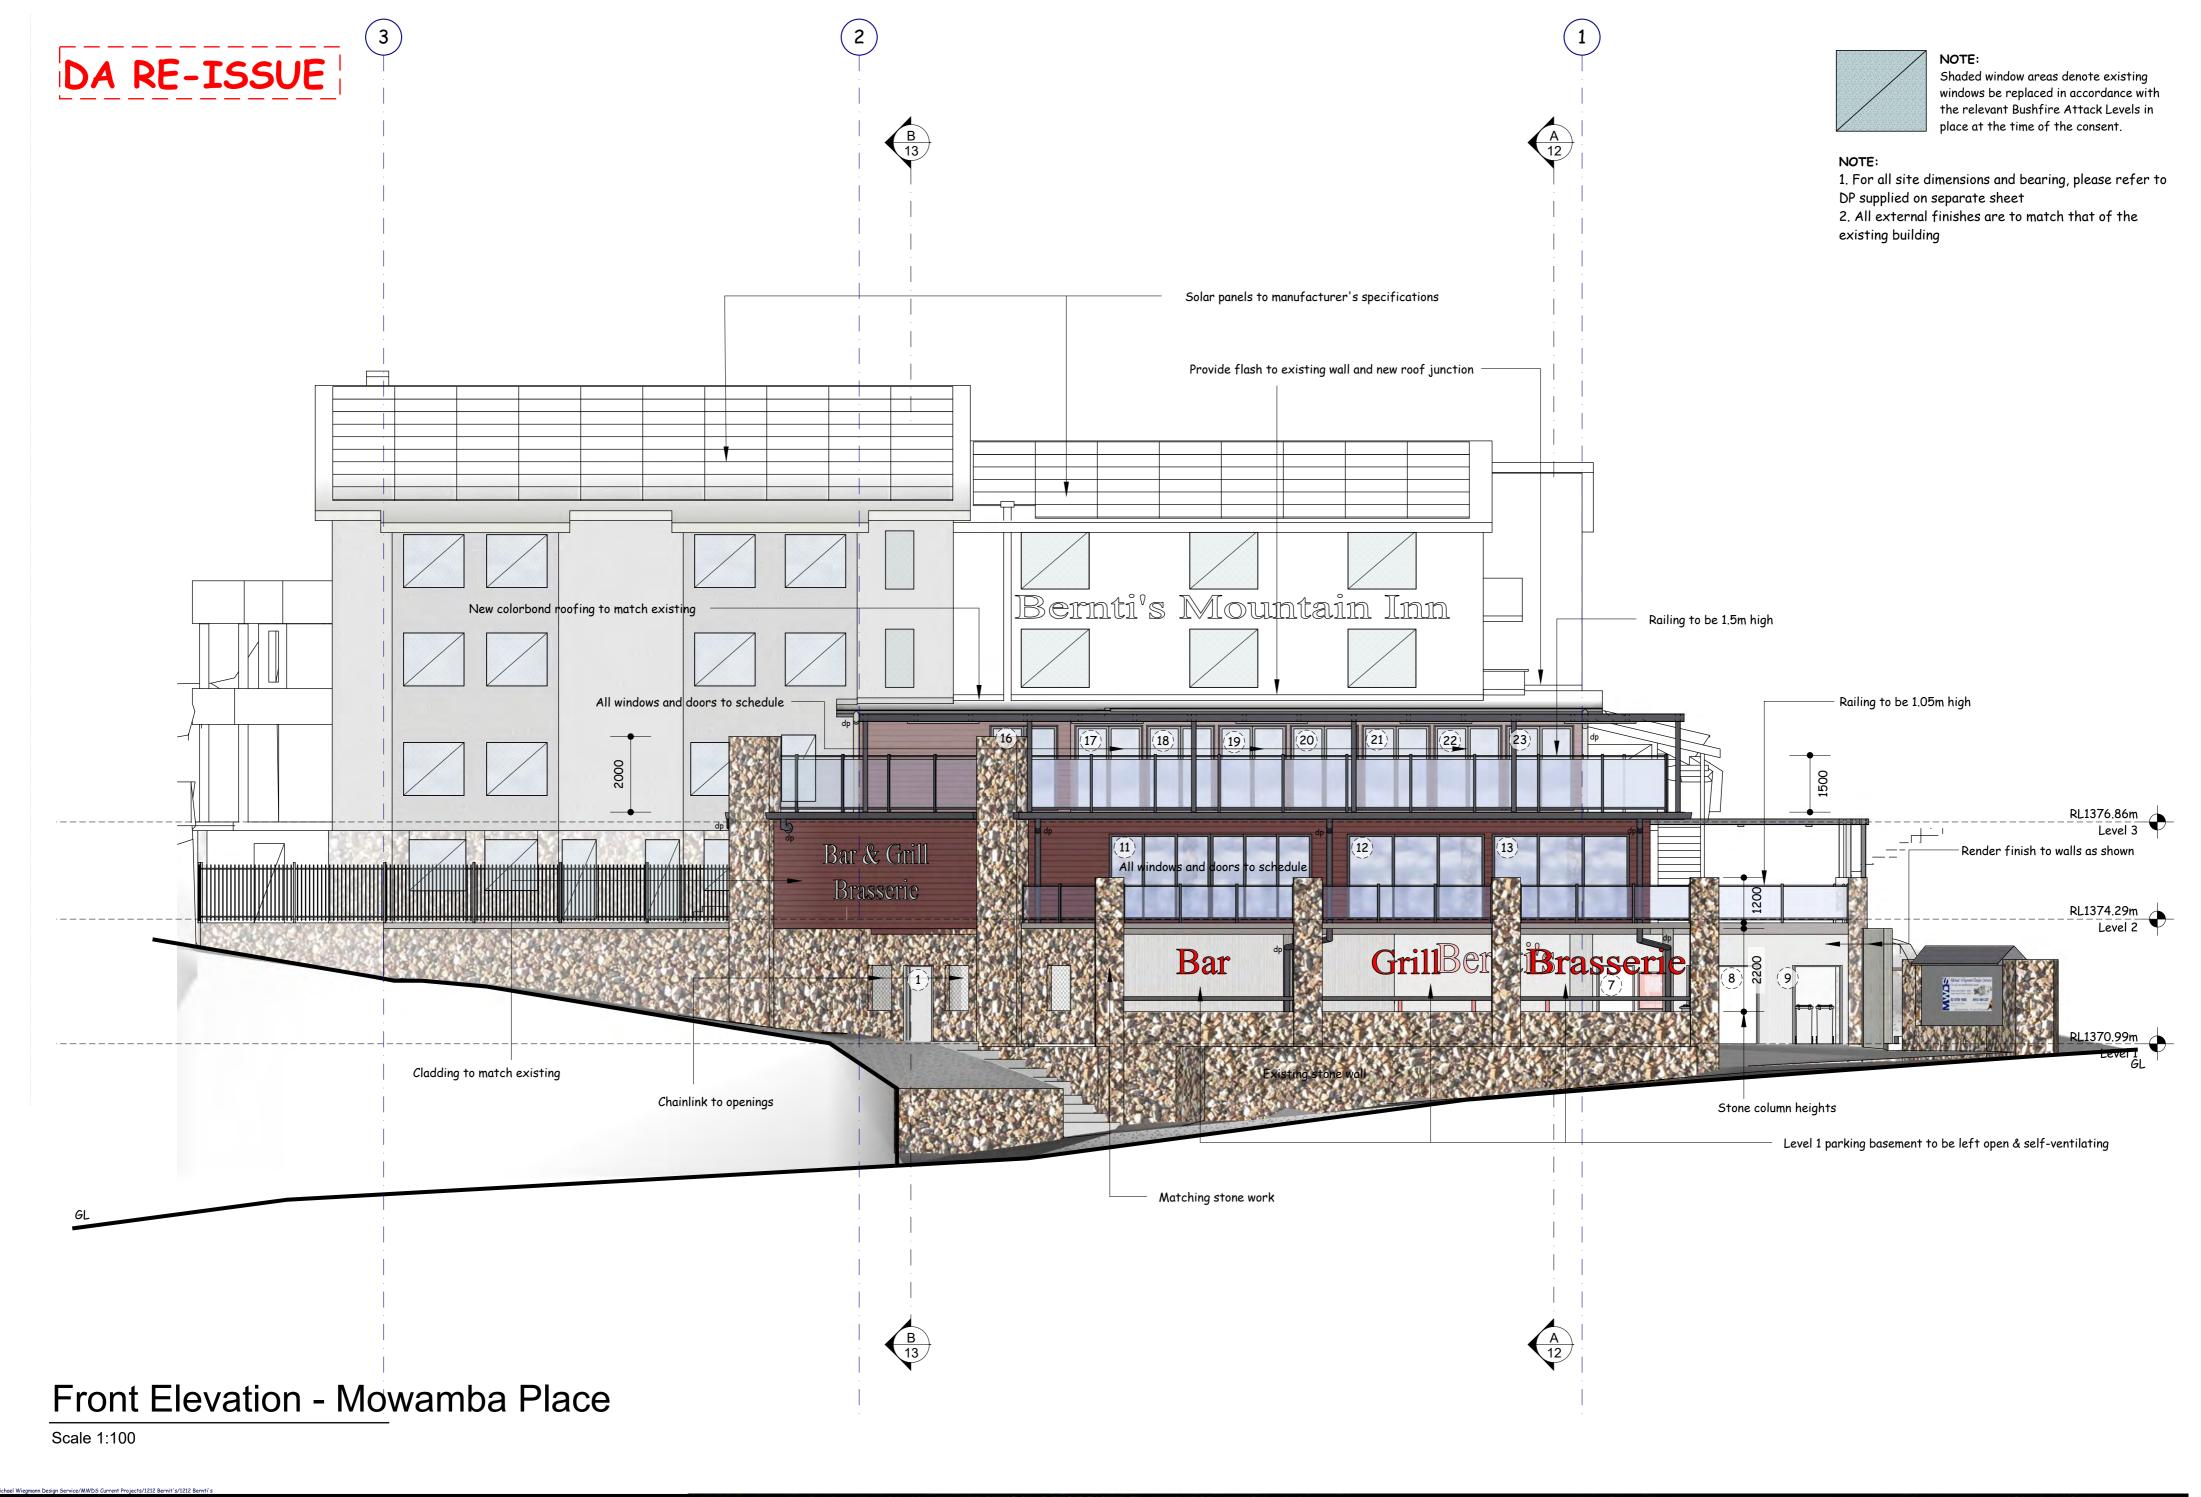

## NOT

Shaded window areas denote existing windows be replaced in accordance with the relevant Bushfire Attack Levels in place at the time of the consent.

## NO

- 1. For all site dimensions and bearing, please refer to DP supplied on separate sheet
- 2. All external finishes are to match that of the existing building

## North Elevation

Scale 1:100

02 4759 1000 LH Williams Pty Ltd
0412 484 237 4 Mowamba Place, Thredbo

Additions & Alterations Bernti's Mountain Inn

Michael Wiegmann *Date:* 2 Nov, 2020

MICHAEL WIEGMANN
DESIGN SERVICE
37 Kangaroo St., Lawson NSW 2783