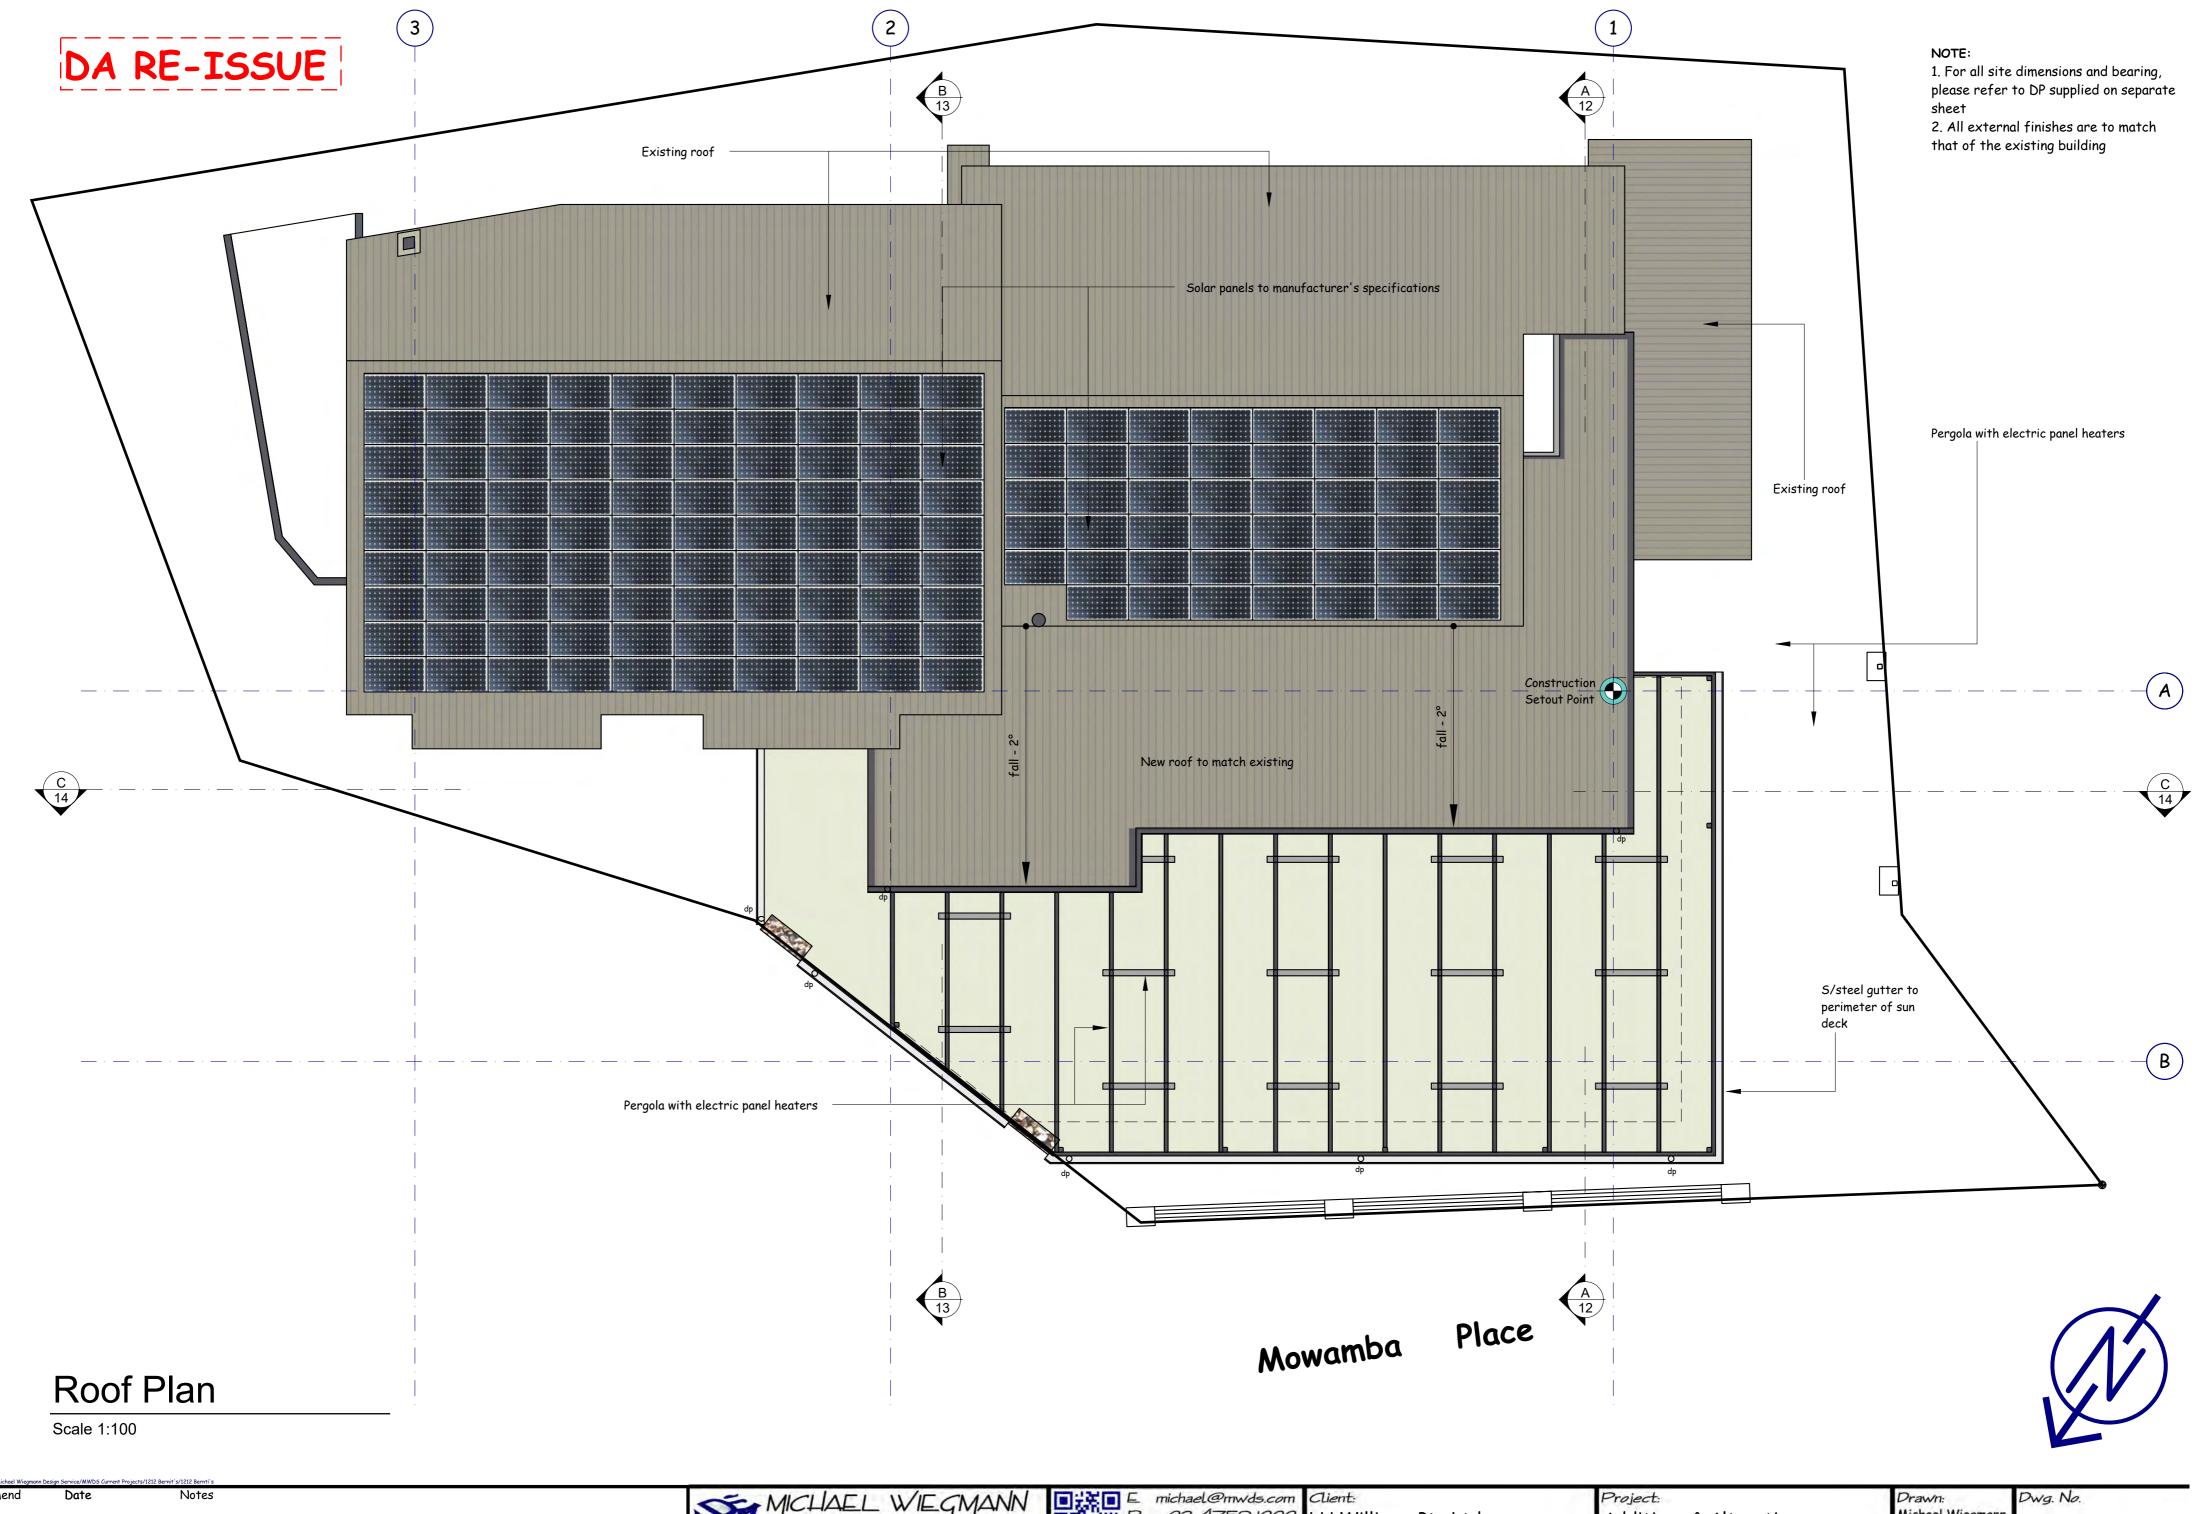

## NO

- 1. For all site dimensions and bearing, please refer to DP supplied on separate sheet
- 2. All external finishes are to match that of the existing building