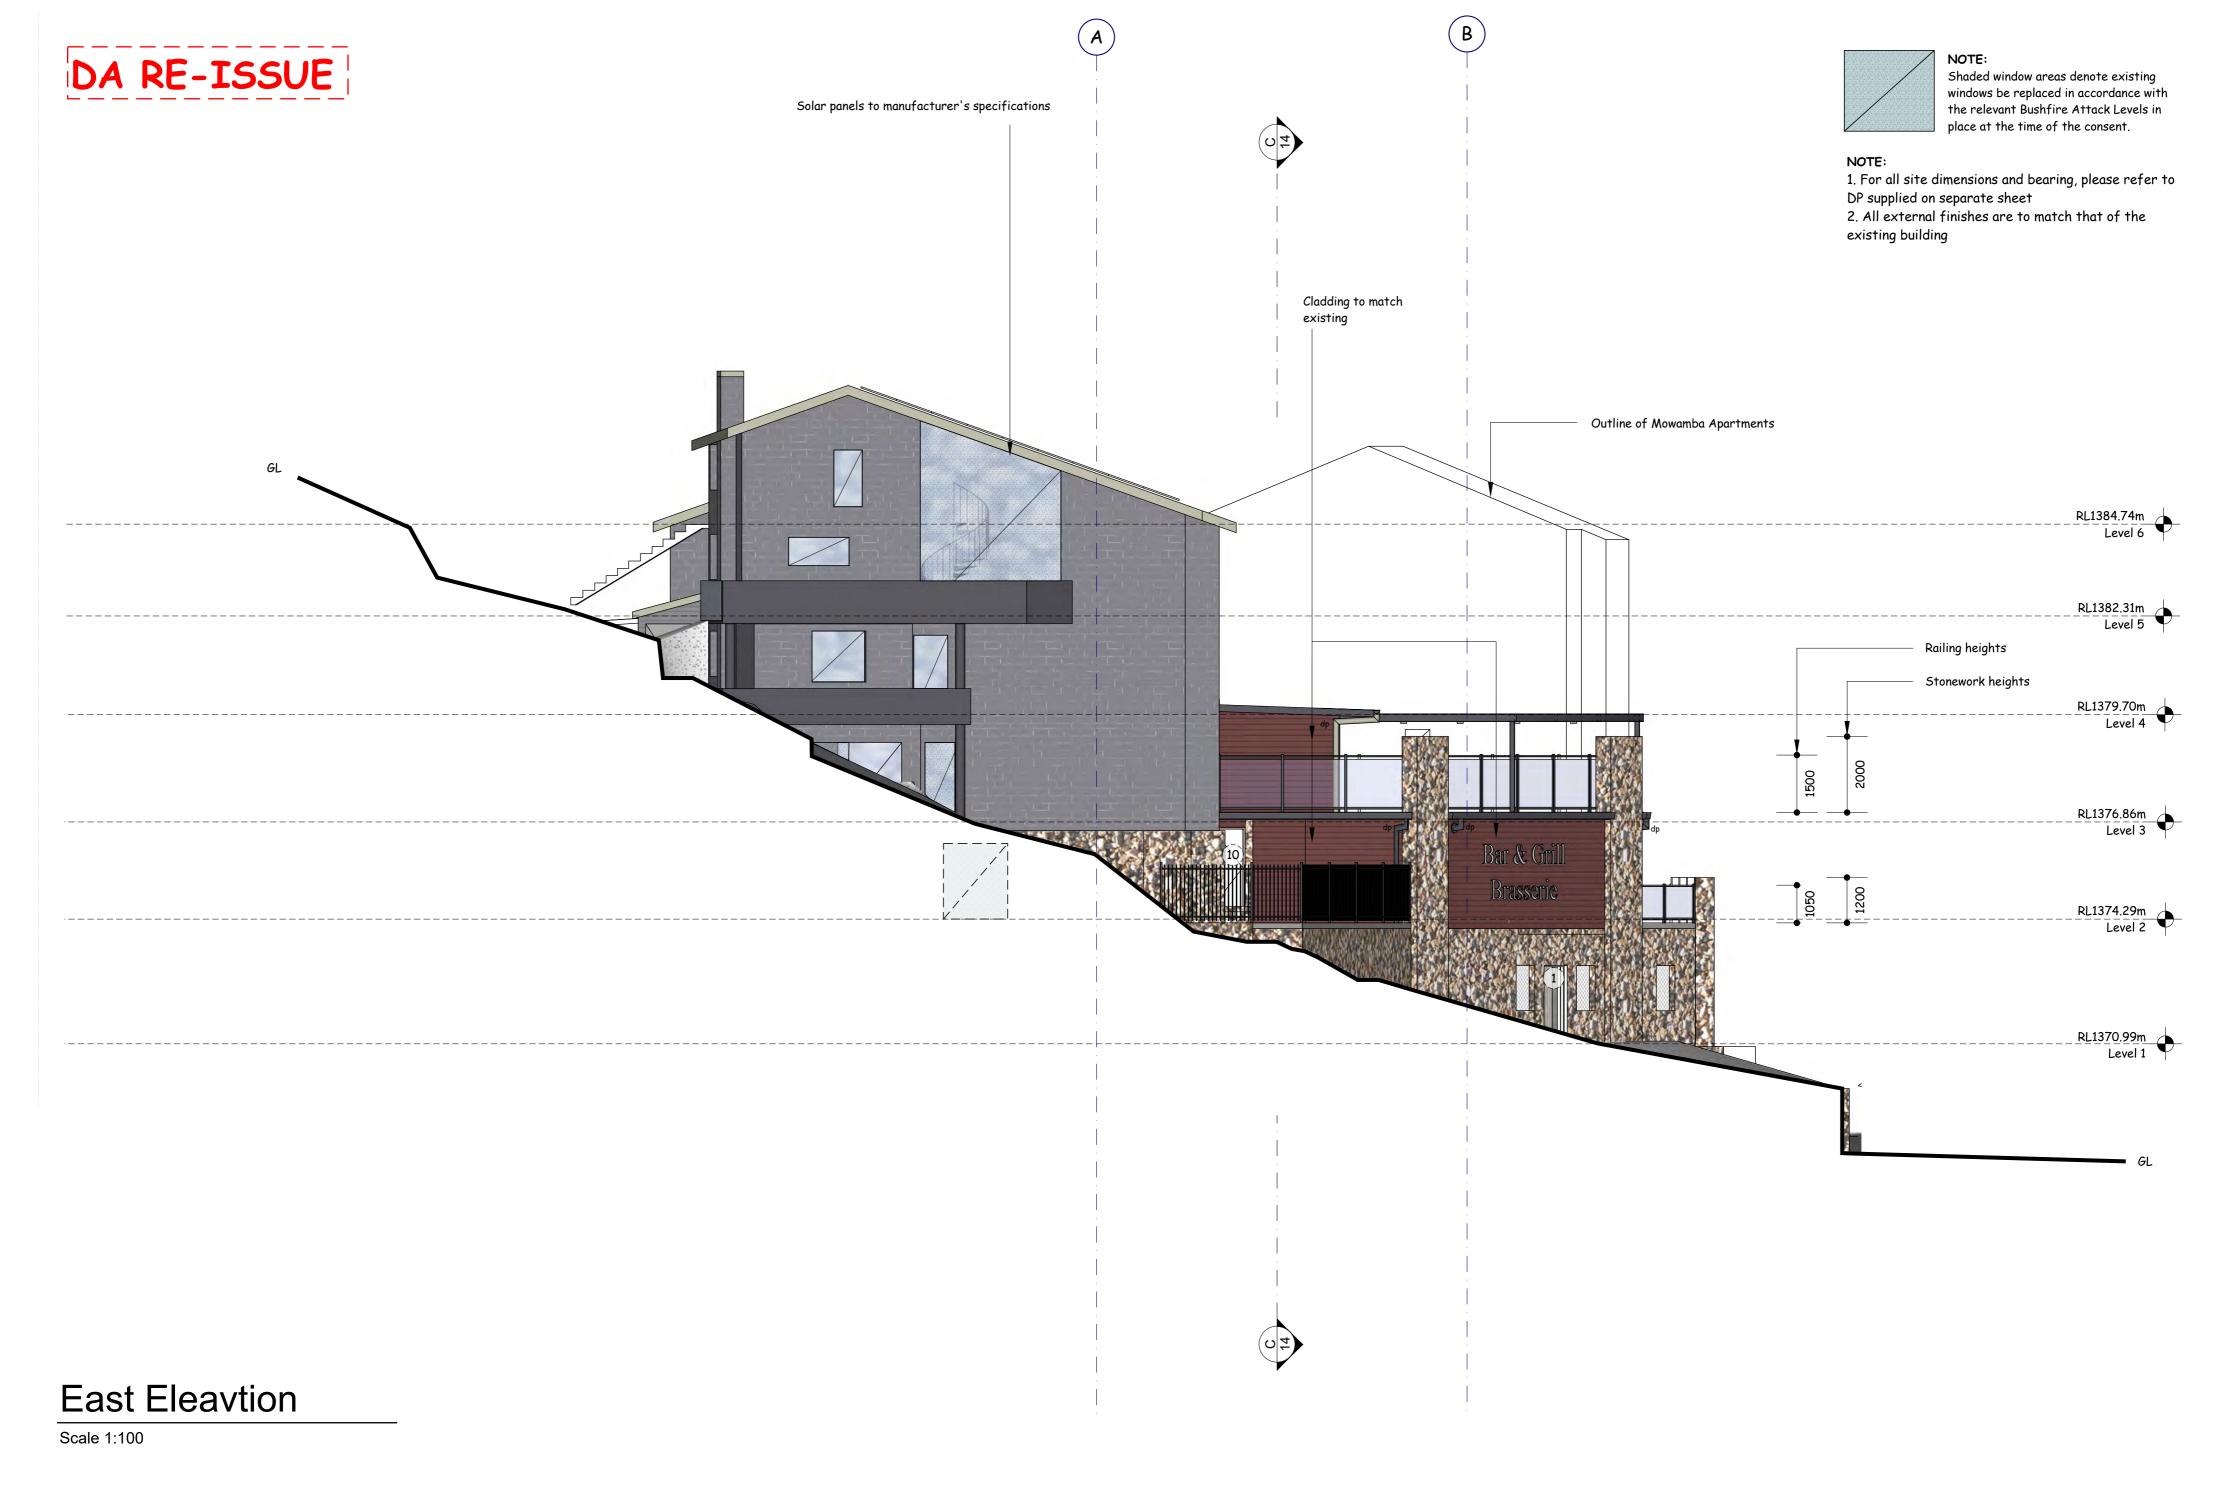

## NOT

Shaded window areas denote existing windows be replaced in accordance with the relevant Bushfire Attack Levels in place at the time of the consent.

## NO

- 1. For all site dimensions and bearing, please refer to DP supplied on separate sheet
- 2. All external finishes are to match that of the existing building

## North Elevation

Scale 1:100

02 4759 1000 LH Williams Pty Ltd
0412 484 237 4 Mowamba Place, Thredbo

Additions & Alterations Bernti's Mountain Inn

Michael Wiegmann *Date:* 2 Nov, 2020

MICHAEL WIEGMANN
DESIGN SERVICE
37 Kangaroo St., Lawson NSW 2783