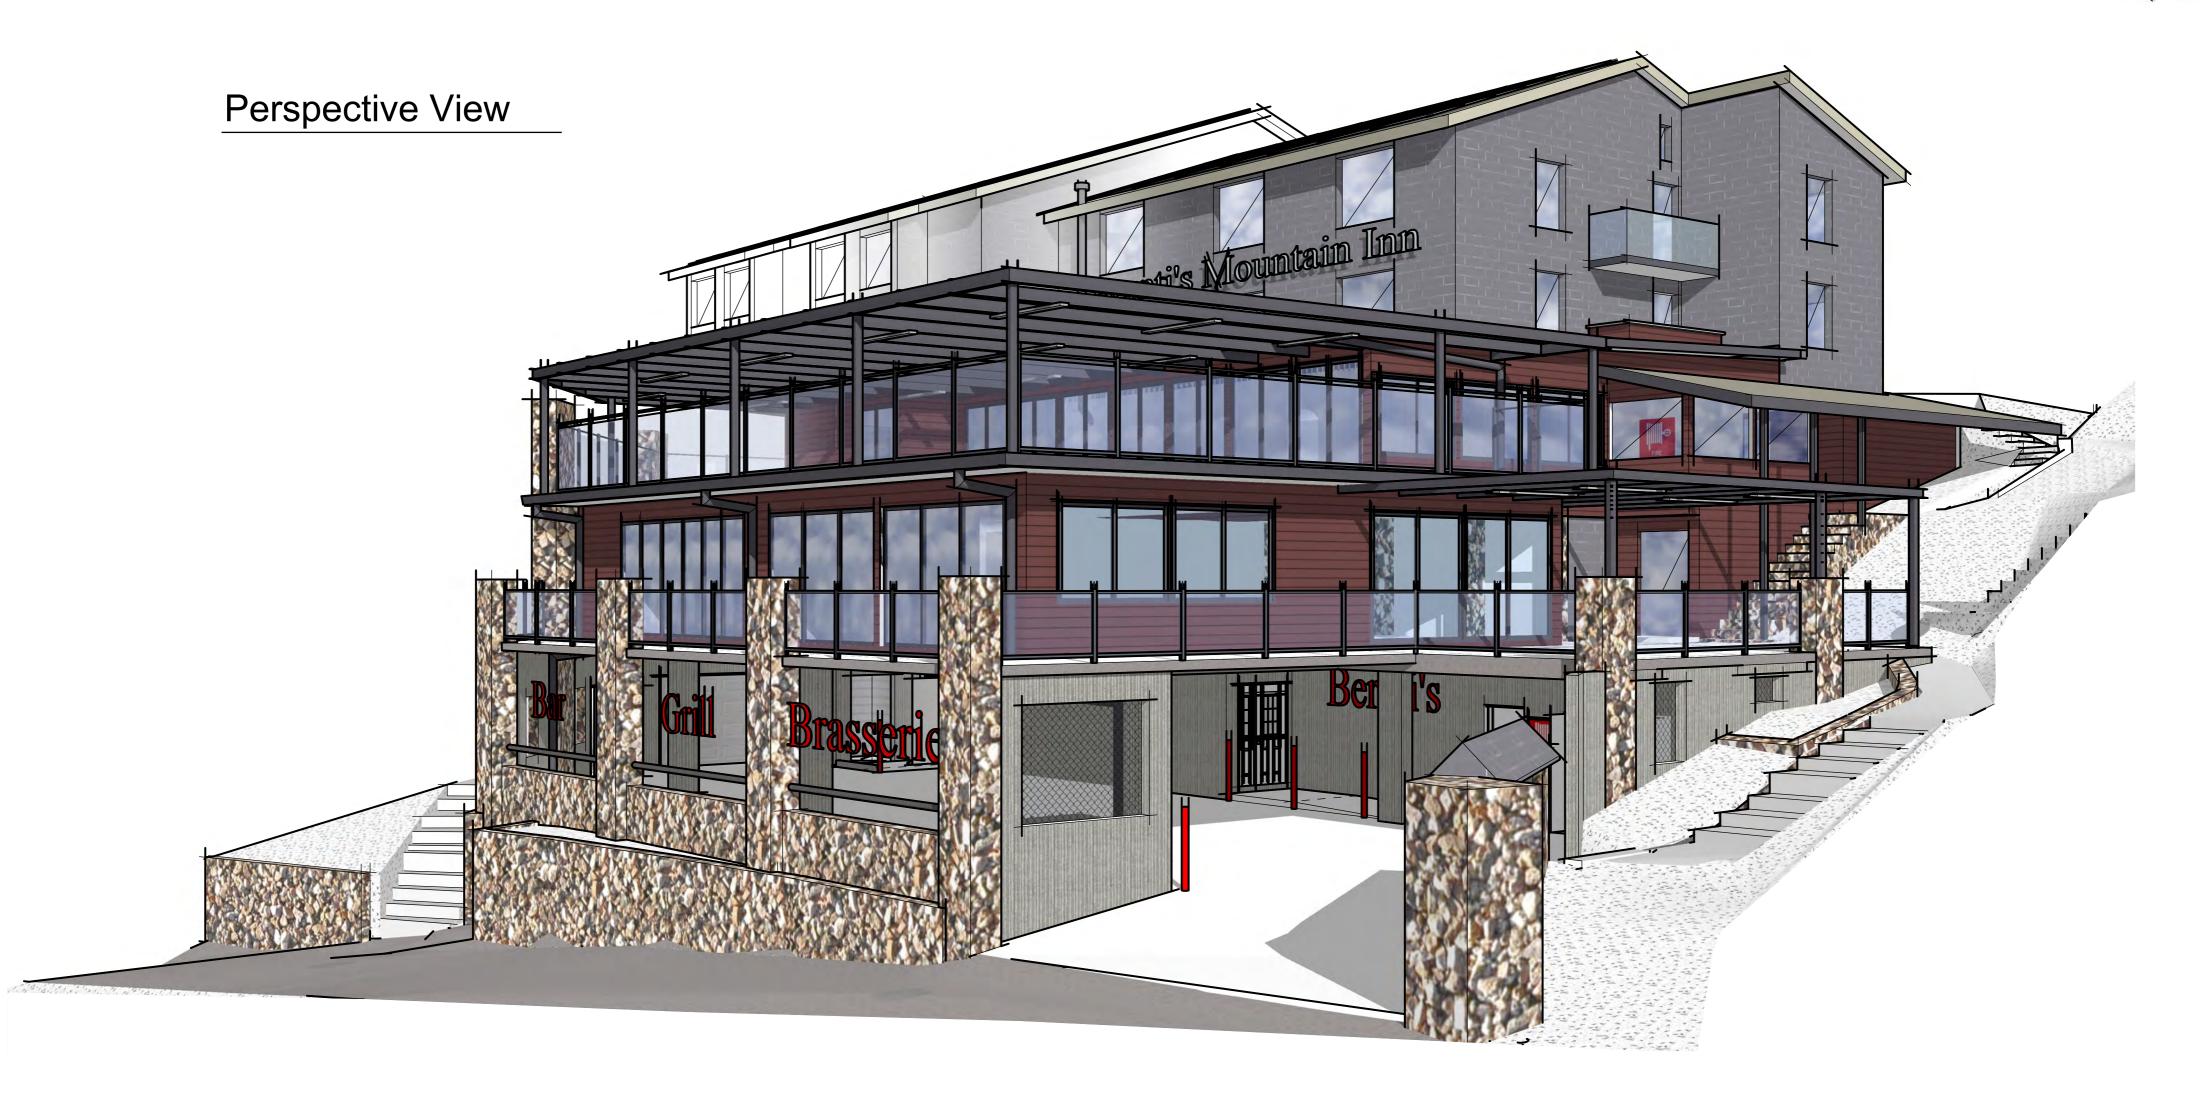

## BERNTI'S MOUNTAIN INN



























## NOT

Shaded window areas denote existing windows be replaced in accordance with the relevant Bushfire Attack Levels in place at the time of the consent.

## NO

- 1. For all site dimensions and bearing, please refer to DP supplied on separate sheet
- 2. All external finishes are to match that of the existing building



## North Elevation

Scale 1:100









02 4759 1000 LH Williams Pty Ltd
0412 484 237 4 Mowamba Place, Thredbo

Additions & Alterations Bernti's Mountain Inn

Michael Wiegmann *Date:* 2 Nov, 2020



MICHAEL WIEGMANN
DESIGN SERVICE
37 Kangaroo St., Lawson NSW 2783

MICHAEL WIEGMANN
DESIGN SERVICE
M 0412 484 237
Www.mwds.com
4 Mowamba Place, Thredbo