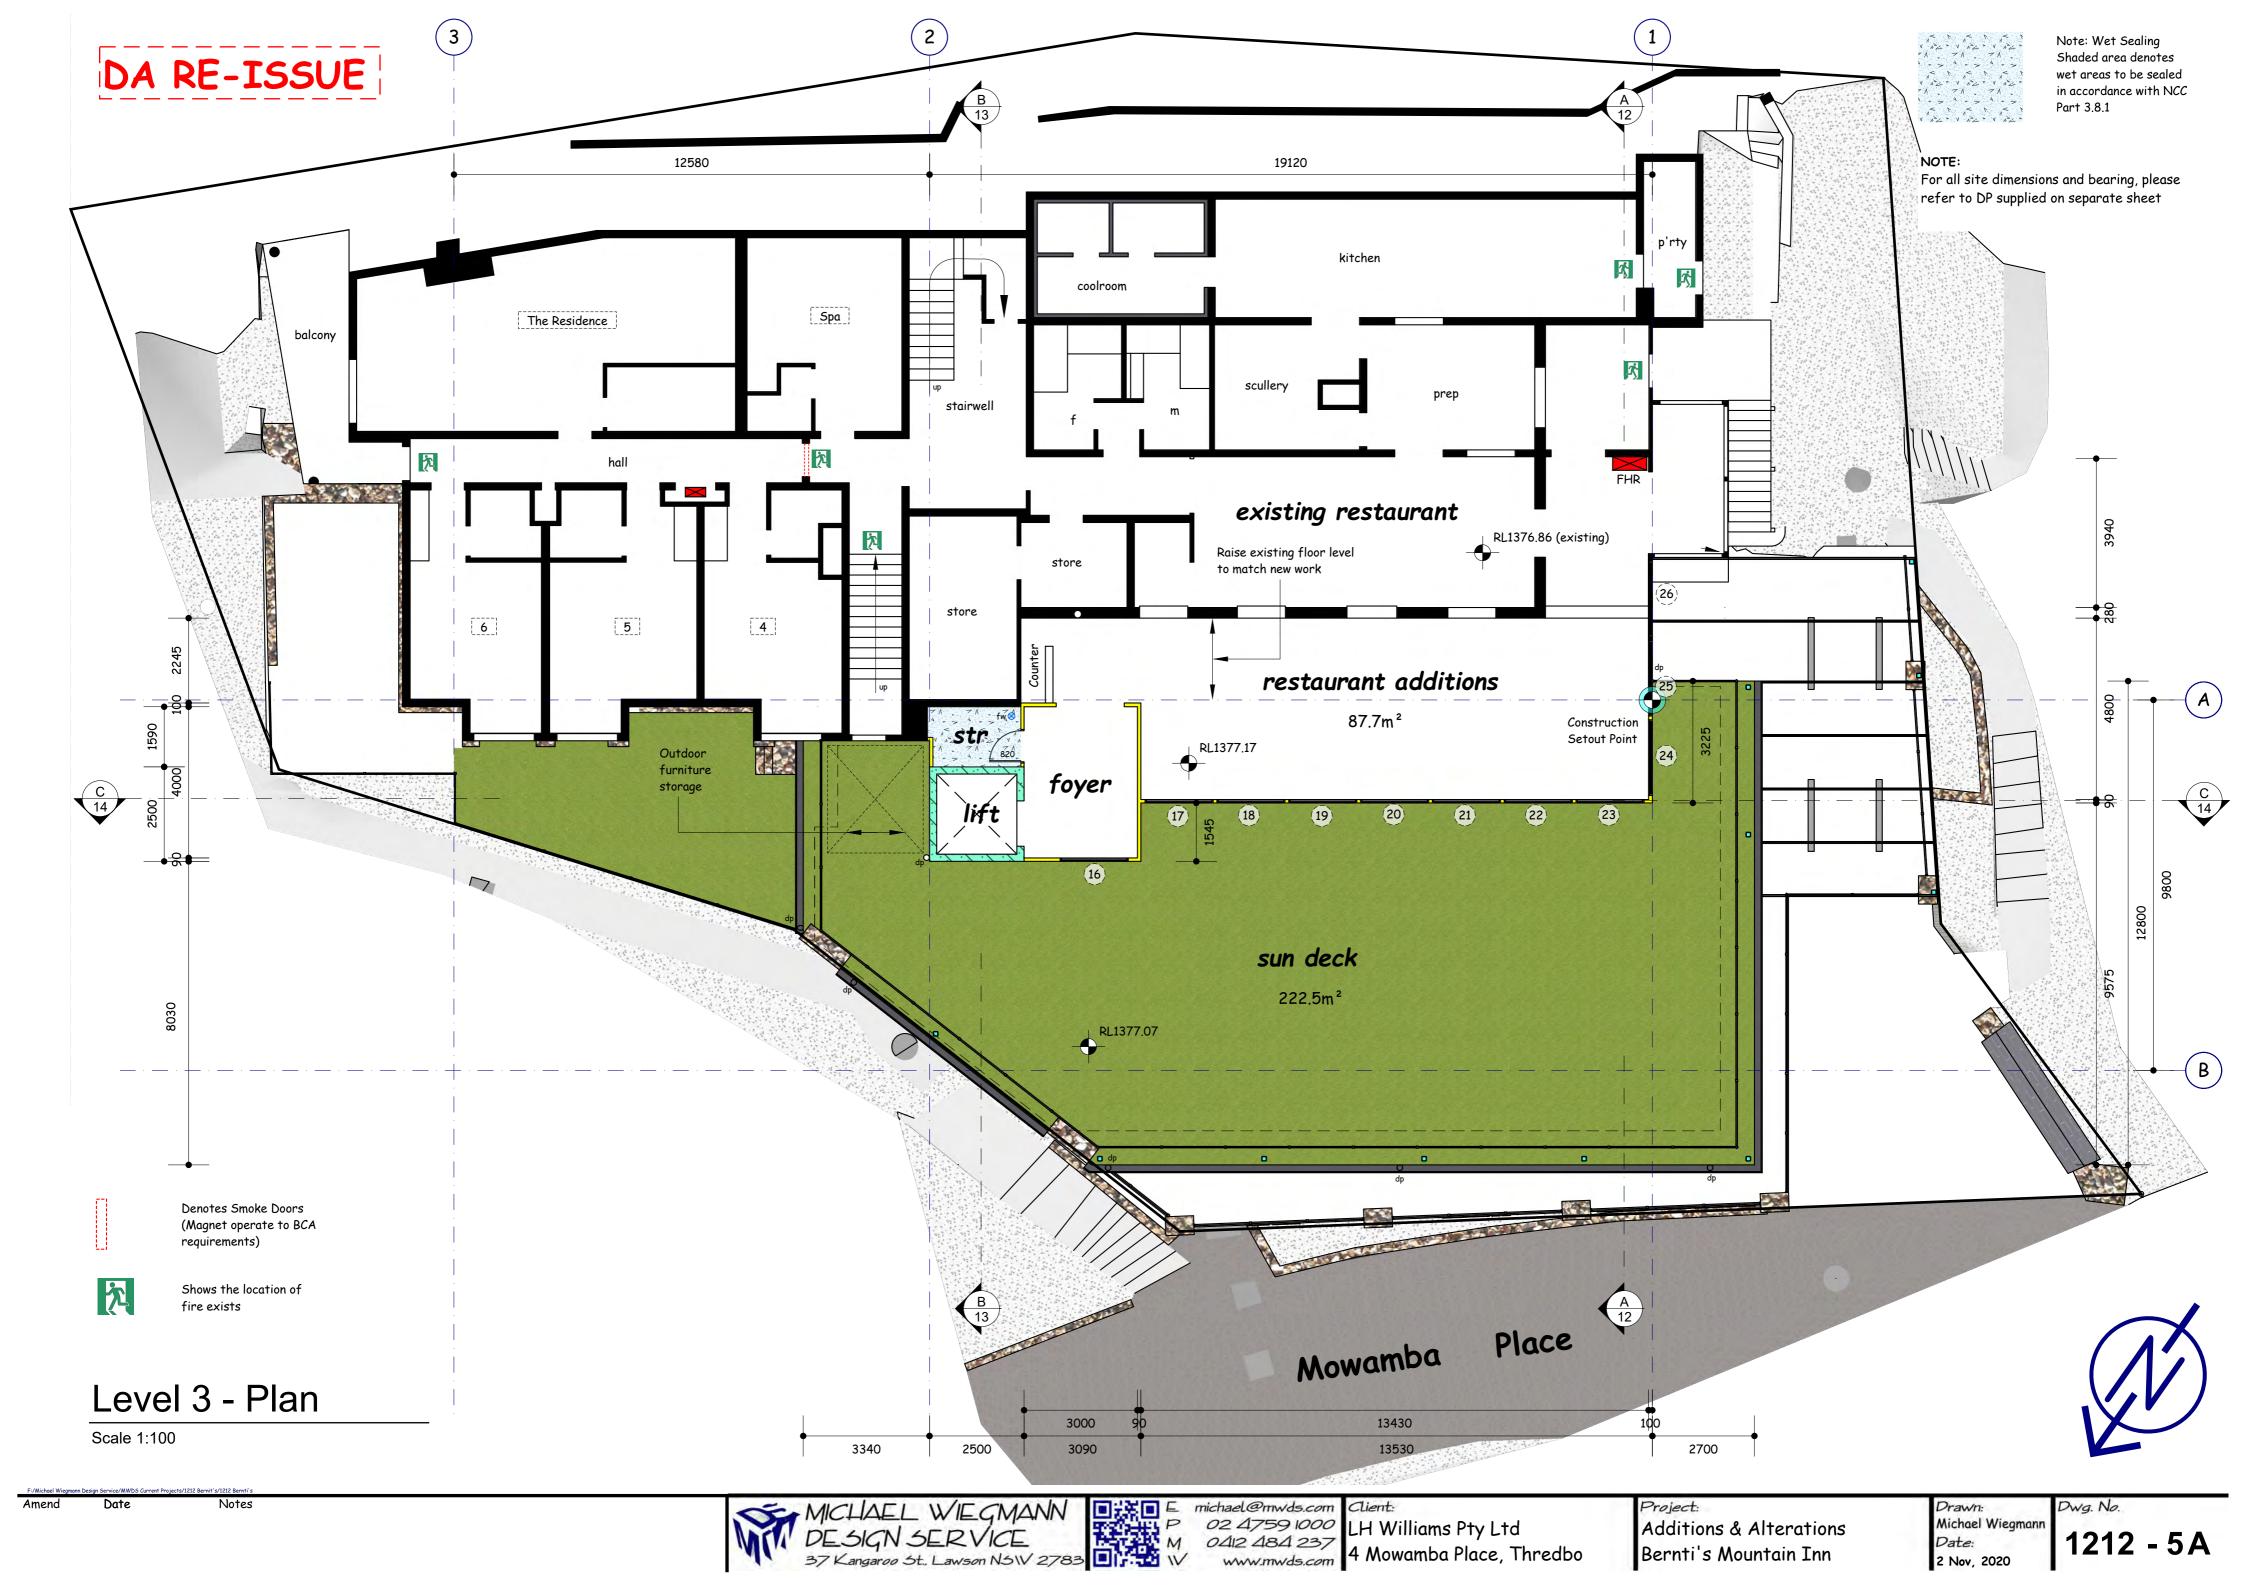

## BERNTI'S MOUNTAIN INN

## NO

- 1. For all site dimensions and bearing, please refer to DP supplied on separate sheet
- 2. All external finishes are to match that of the existing building