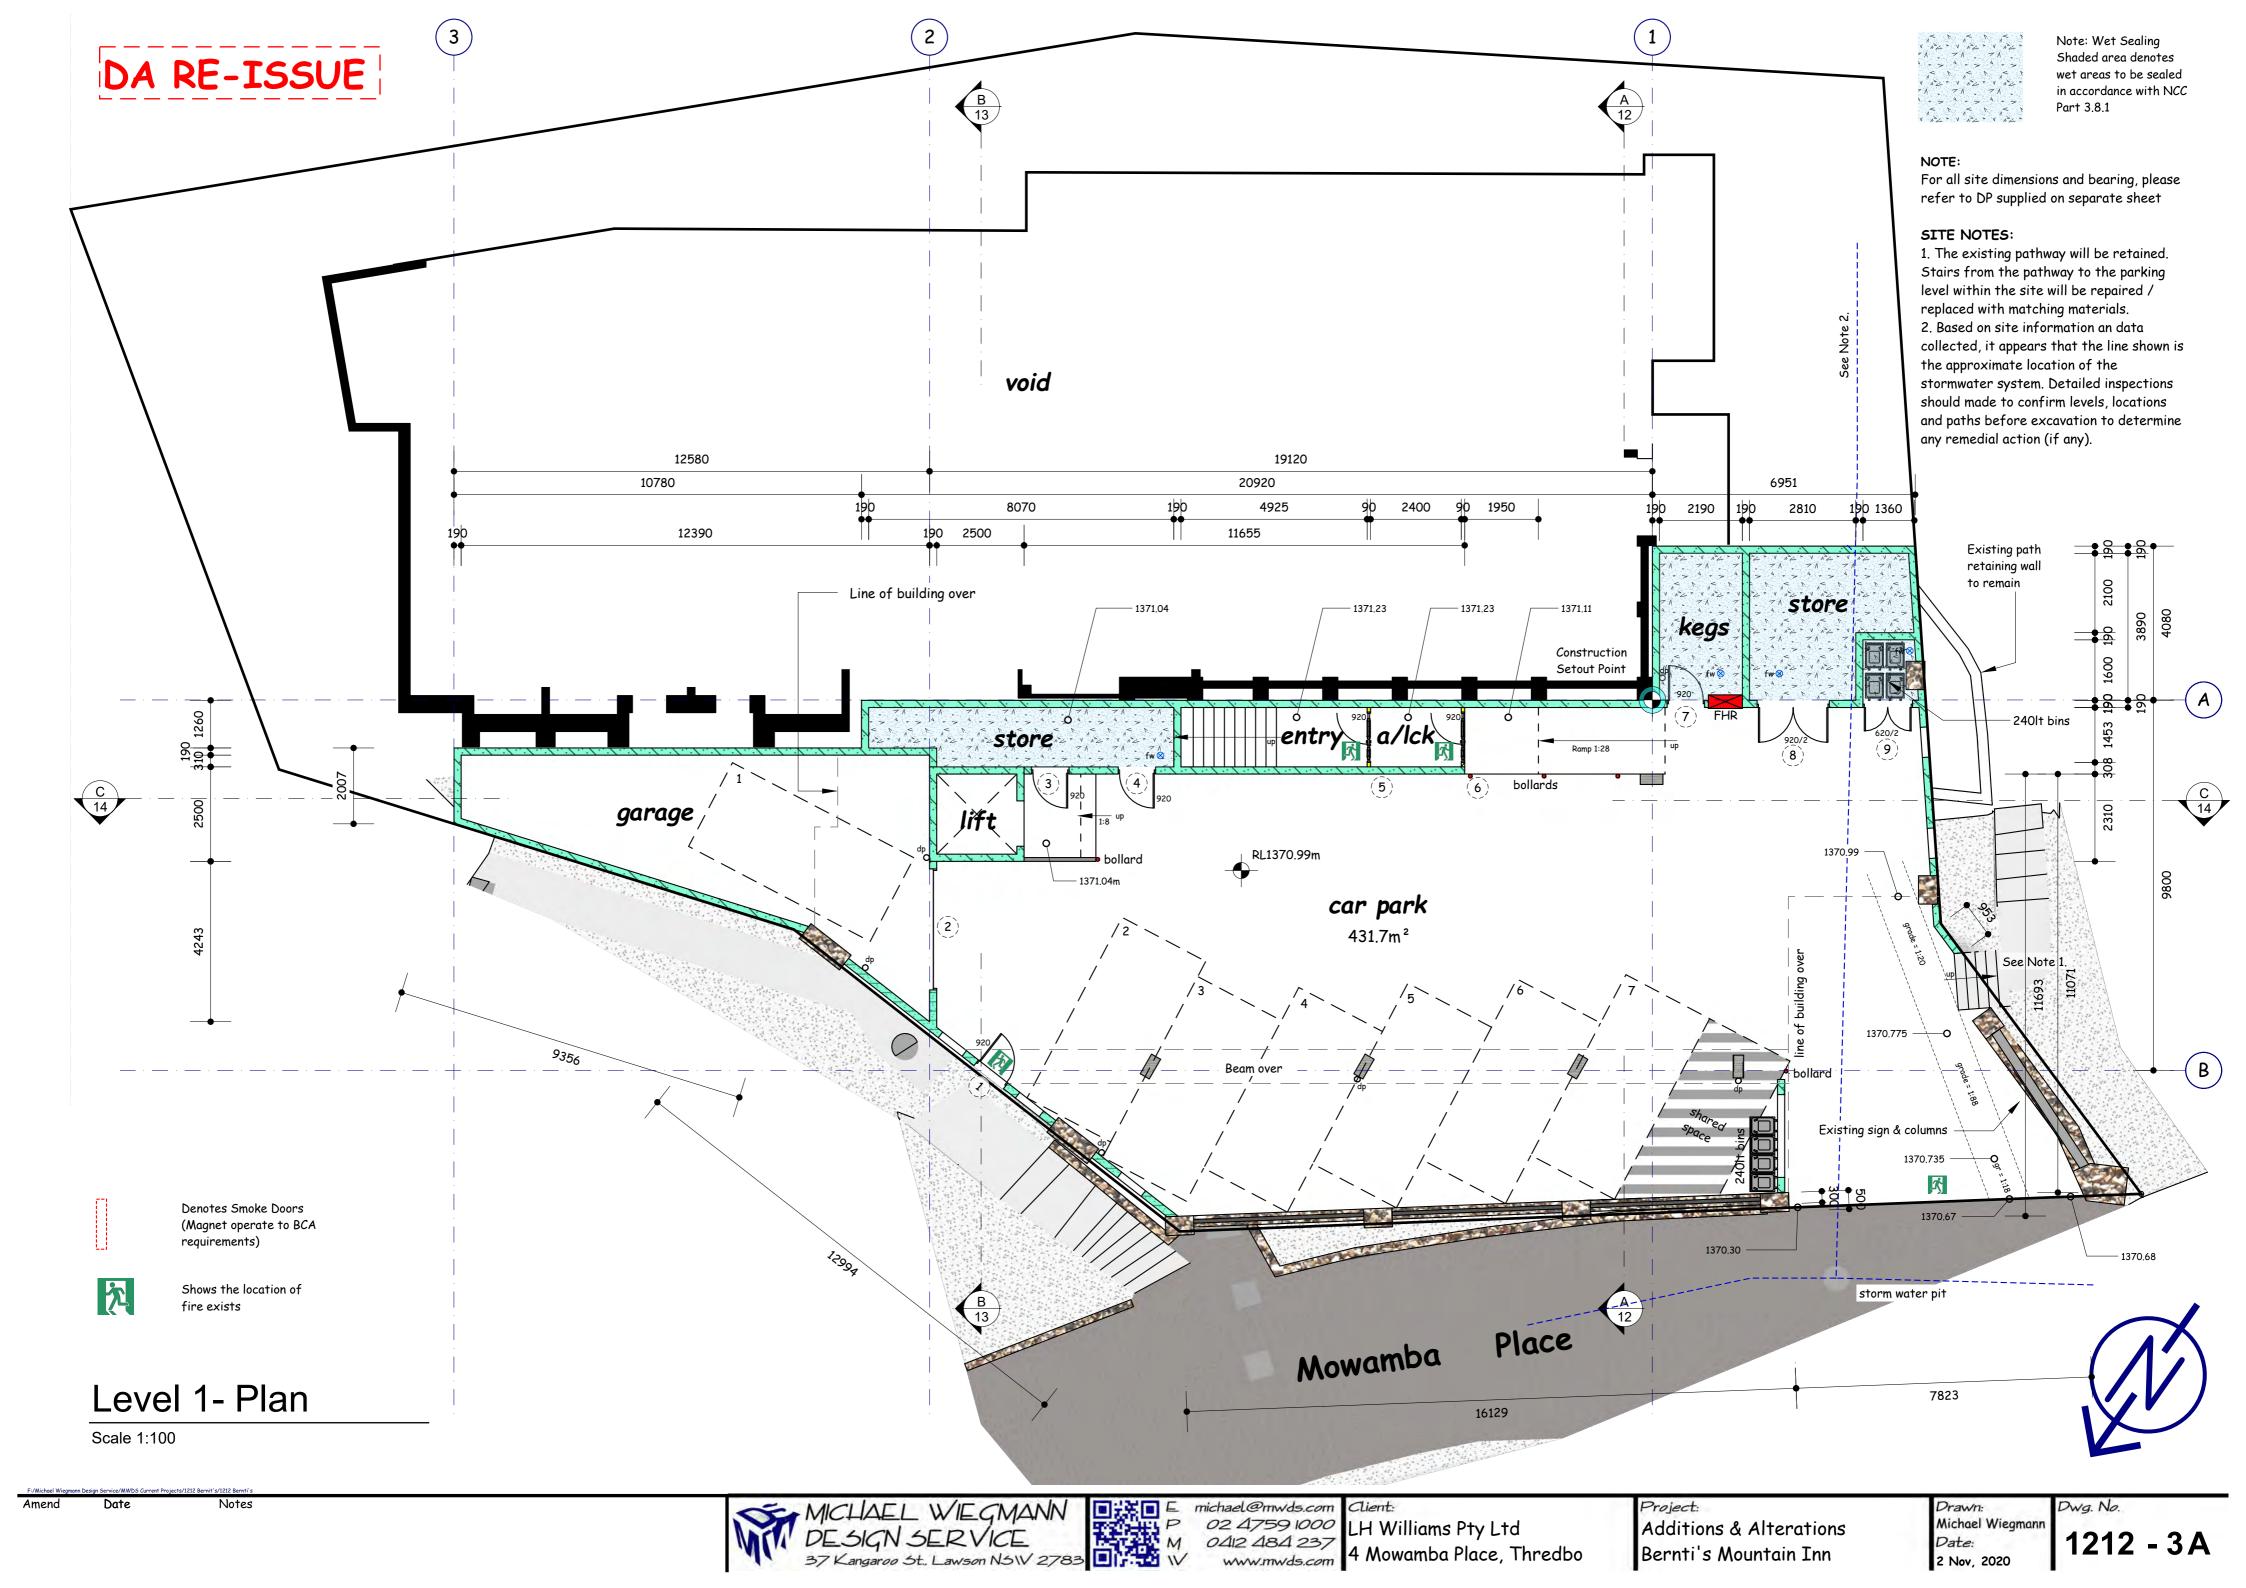

## NO

- 1. For all site dimensions and bearing, please refer to DP supplied on separate sheet
- 2. All external finishes are to match that of the existing building